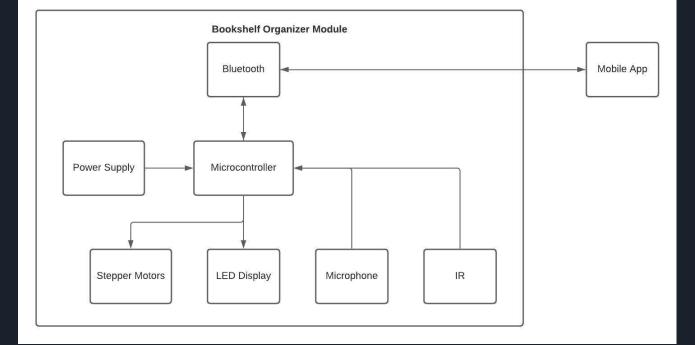

Mount, UL Listed... ★★★★★ Y ~ 53 \$95.99 \$95.99



#### Mean Well LRS-350-24 DC Switching Power Supply, 24V 14.6A 350W ★★★★★ ~ 694 \$32.95 Vprime FREE One-Day

Style : LRS-350-24:24V/14.6A Size : 1 PACK 3 Used & New from \$31.50



CasterMaster 3X3 Square Rubber Furniture Caster Cups with Anti-Sliding Floor Grip (Set of 4)

★★★★★ × 3,280 \$12.95 **/prime** Today 2 PM - 6 PM Size Name : 3 Inch Color Name : Dark Brown



Antanker 8-Inch Plastic Wheel Replaces Oregon 72-108 Wheel 8 x 175 Universal Wheel ★★★★★ × 57 \$17 99 Vprime FREE One-Day



BIOU 15A 250V Rocker Switch Power Socket Inlet Module Plug 5A Fuse Switch with 5Pcs 16-14 AWG Wiring 3 Pin IEC320 C14 ★ ★ ★ ★ ★ ~ 366 \$8.99 **/prime** Save \$1.00 with coupon Style: 1PC

#### **Bookshelf Organizer**

BookShelf Sorter Block Diagram



# Tunnel Digger

While we did look into the Tunneler we leaned more into the other two ideas. There was some cross-over though when we started to consider the application of the motors that were researched with the BookShelf Organizer.



### Possible Parts



Color : Green 2 Used & New from \$21.99



Belker 12W Multi Voltage 3V 4.5V 5V 6V 7.5V 9V 12V Universal AC DC Power Adapter for Household Electronics - Max Amp 1000mA [BE]

★★★★☆ ~ 1,553 \$13.90 √ prime FREE One-Day 2 Used & New from \$12.75



Tunnel Digger Block Diagram





### Goals for next week

The week was productive and we got some good ideas to work with.

- Finalize the Product that we will going forward with
- Fully shift over to Fusion 360 for the design
- Start to research research paper requirements