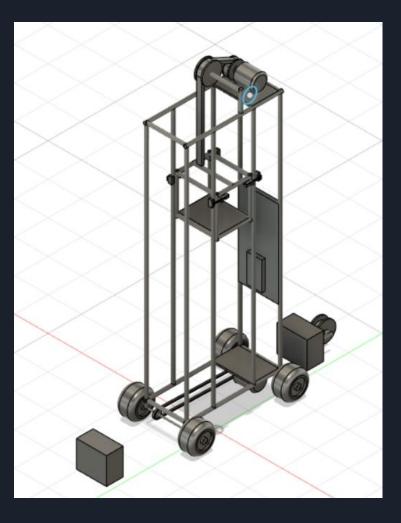

# BookShelf Organizer

The bookshelf organizer will be a modular system where blocks can be stacked together to make a shelf. Inside the blocks will fit a bin where items can be placed. The system will either be told where to place an item by retrieving the desired bin so an item can be placed and setting it back in the shelf. Items can then be retrieved by asking for said item so the system will retrieve the bin that it is in.

### Pulley and Braking System

#### **Bookshelf Organizer**

BookShelf Sorter Block Diagram