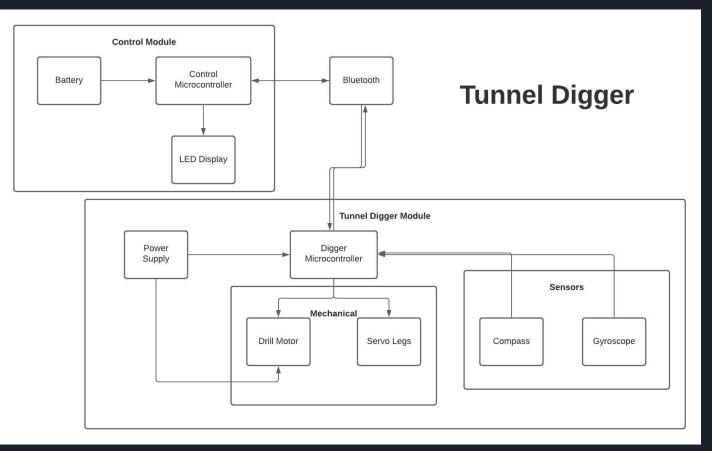

# Tunnel Digger

While we did look into the Tunneler we leaned more into the other two ideas. There was some cross-over though when we started to consider the application of the motors that were researched with the BookShelf Organizer.

Tunnel Digger Block Diagram