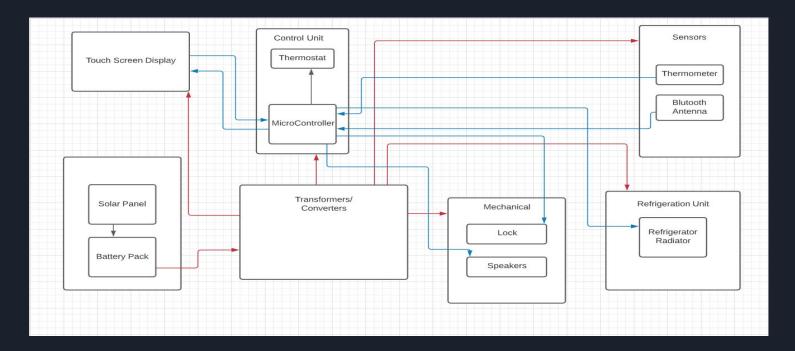

## Smart Cooler

We started looking into the price of the parts and how available they are. When looking up the parts some things became apparent and and which directions we should go in if we are given the green light on this project.

There are several other products that are on the market but many of them are in a much higher price range then our proposed \$700 budget or simply offer minimal features.

Also when looking at the parts some design cues became more obvious. Still working out exactly how to implement the locking mechanism. But as far as the Microcontroller is concerned because ideally we are going to have an GUI interface the raspberry pi seems to be the better choice instead of the arduino that we initially considered. Also to make sure that the project meets with the required complexity for the assignment we will be focusing on designing the power supply unit.

### Cooler Budget Estimations

| Cooler          | Coleman 70qt                | 48     |            |
|-----------------|-----------------------------|--------|------------|
| Thermostat      | Temp Controller Module      | 9.99   | Assume 12V |
| TouchScreen     | Sunfounder 7inch            | 67.99  |            |
| Spearker        | Low Profile Marine Speakers | 29.99  | 100W       |
| Regrigeration   | Geekcreit DIY               | 23.75  | 12V 6A     |
| Battery         |                             |        |            |
| Lock            |                             |        |            |
| MicroController | MCU Discovery               | 42.99  |            |
|                 | Pi 4                        | 129.98 |            |
| Blutooth        |                             | 11.89  | 3.7-5V     |
| Solar Panel     | ECO-Worthy                  | 33     | 12V 10W    |
|                 |                             |        |            |