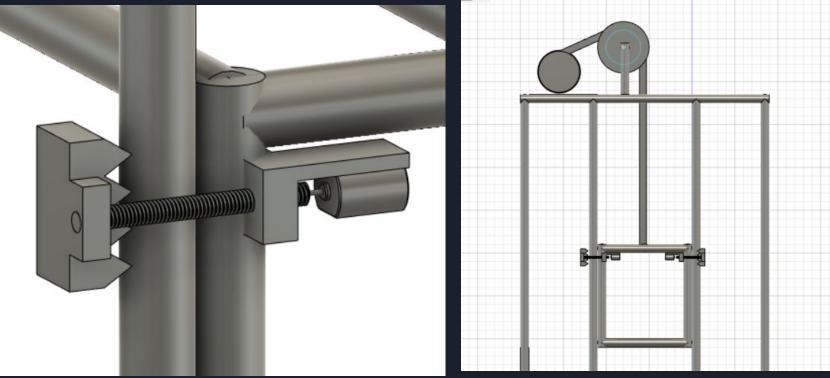

| 42.99  |            |
|                 | Pi 4                        | 129.98 |            |
| Blutooth        |                             | 11.89  | 3.7-5V     |
| Solar Panel     | ECO-Worthy                  | 33     | 12V 10W    |
|                 |                             |        |            |

# BookShelf Organizer

The bookshelf organizer will be a modular system where blocks can be stacked together to make a shelf. Inside the blocks will fit a bin where items can be placed. The system will either be told where to place an item by retrieving the desired bin so an item can be placed and setting it back in the shelf. Items can then be retrieved by asking for said item so the system will retrieve the bin that it is in.









### Pulley and Braking System



### **Possible Parts**



#### YaeTek 24V Electric Motor Brushed 250W 2650RPM Chain For E Scooter Drive Speed Control

\$32.88 Prime FREE Delivery Order it now. Offered by YaeGarden .



Suraielec 12 Gauge Extension Cord Reel, 45 FT Retractable Extension Cord, 12 AWG/3C SJTOW Heavy Duty Power Cord, 15 AMP Circuit Breaker, Lighted Triple Tap, Ceiling or Wall Mount, UL Listed... ★★★★★ Y ~ 53 \$95.99 \$95.99



#### Mean Well LRS-350-24 DC Switching Power Supply, 24V 14.6A 350W ★★★★★ ~ 694 \$32.95 Vprime FREE One-Day

Style : LRS-350-24:24V/14.6A Size : 1 PACK 3 Used & New from \$31.50



CasterMaster 3X3 Square Rubber Furniture Caster Cups with Anti-Sliding Floor Grip (Set of 4)

★★★★★ × 3,280 \$12.95 **/prime** Today 2 PM - 6 PM Size Name : 3 Inch Color Name : Dark Brown



Antanker 8-Inc