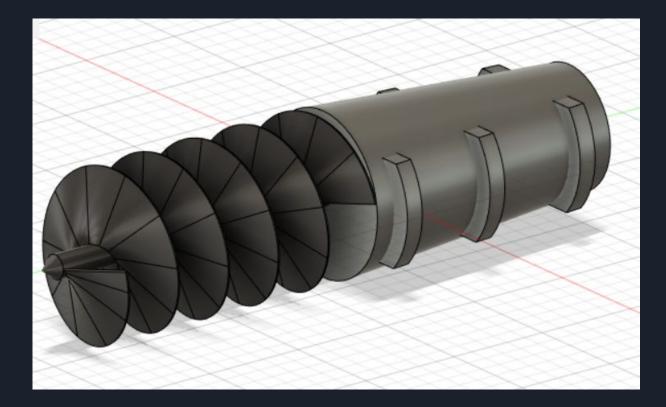

# Tunnel Digger

While we did look into the Tunneler we leaned more into the other two ideas. There was some cross-over though when we started to consider the application of the motors that were researched with the BookShelf Organizer.

### Possible Parts

Color : Green 2 Used & New from \$21.99

Belker 12W Multi Voltage 3V 4.5V 5V 6V 7.5V 9V 12V Universal AC DC Power Adapter for Household Electronics - Max Amp 1000mA [BE]

★★★★☆ ~ 1,553 \$13.90 √ prime FREE One-Day 2 Used & New from \$12.75