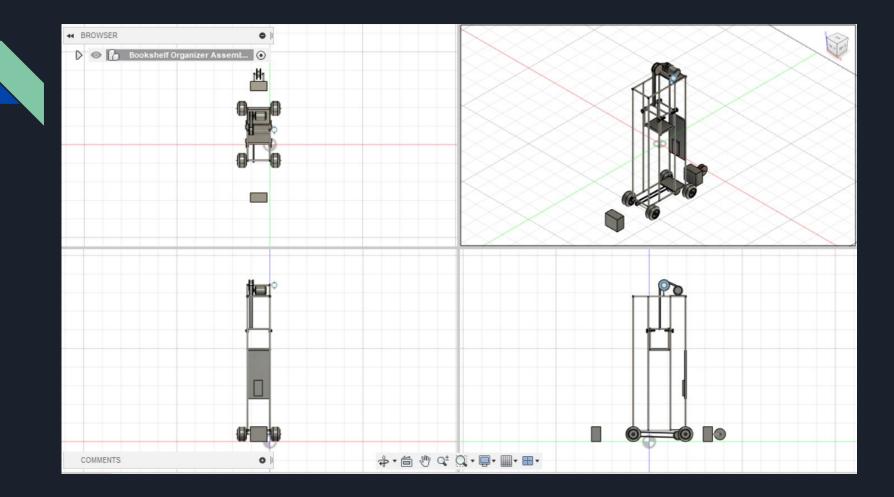

# BookShelf Organizer

The bookshelf organizer will be a modular system where blocks can be stacked together to make a shelf. Inside the blocks will fit a bin where items can be placed. The system will either be told where to place an item by retrieving the desired bin so an item can be placed and setting it back in the shelf. Items can then be retrieved by asking for said item so the system will retrieve the bin that it is in.

### Pulley and Braking System

#### **Bookshelf Organizer**

BookShelf Sorter Block Diagram